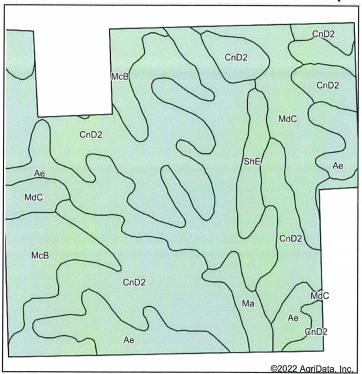

#### Soils Map

South Dakota State: County: Union Location: 13-95N-49W Township: Alcester Acres: 160 Date: 7/19/2022

Soils data provided by USDA and NRCS.

| Area  | Area Symbol: SD127, Soil Area Version: 25                               |       |                     |                            |                    |                       |                        |                           |            |                         |                        |            |                |                             |                      |
|-------|-------------------------------------------------------------------------|-------|---------------------|----------------------------|--------------------|-----------------------|------------------------|---------------------------|------------|-------------------------|------------------------|------------|----------------|-----------------------------|----------------------|
| Code  | Soil<br>Description                                                     | Acres | Percent<br>of field | Non-<br>Irr<br>Class<br>*c | Irr<br>Class<br>*c | Productivity<br>Index | Alfalfa<br>hay<br>Tons | Bromegrass<br>alfalfa AUM | Corn<br>Bu | Corn<br>Irrigated<br>Bu | Grain<br>sorghum<br>Bu | Oats<br>Bu | Soybeans<br>Bu | Soybeans<br>Irrigated<br>Bu | *n NCCPI<br>Soybeans |
| CnD2  | Crofton-<br>Nora<br>complex, 6<br>to 11<br>percent<br>slopes,<br>eroded | 71.29 | 44.6%               | IVe                        | IVe                | 47                    |                        |                           |            |                         |                        |            |                |                             | 67                   |
| Ae    | Alcester<br>silty clay<br>loam, 2 to<br>6 percent<br>slopes             | 46.40 | 29.0%               | lle                        | IIIe               | 90                    |                        |                           |            |                         |                        |            |                |                             | 72                   |
|       | Moody silty<br>clay loam,<br>2 to 6<br>percent<br>slopes                | 17.32 | 10.8%               | lle                        | IIIe               | 67                    |                        |                           |            |                         |                        |            |                |                             | 75                   |
| IVIGO | Moody-<br>Nora silty<br>clay loams,<br>6 to 10<br>percent<br>slopes     | 16.40 | 10.2%               | IIIe                       | IVe                | 70                    | 3.6                    | 6                         | 71         | 120                     | 66                     | 67         | 24             |                             | 65                   |
| ShE   | Shindler<br>clay loam,<br>15 to 30<br>percent<br>slopes                 | 4.75  | 3.0%                | Vle                        |                    | 20                    |                        |                           |            |                         |                        |            |                |                             | 33                   |

Soils data provided by USDA and NRCS.

| Code | Soil<br>Description | Acres | Percent<br>of field | Non-<br>Irr<br>Class<br>*c | Irr<br>Class<br>*c | Productivity<br>Index | Alfalfa<br>hay<br>Tons | Bromegrass<br>alfalfa AUM |     | Corn<br>Irrigated<br>Bu | Grain<br>sorghum<br>Bu | Oats<br>Bu | IRu | Soybeans<br>Irrigated<br>Bu | *n NCCPI<br>Soybeans |
|------|---------------------|-------|---------------------|----------------------------|--------------------|-----------------------|------------------------|---------------------------|-----|-------------------------|------------------------|------------|-----|-----------------------------|----------------------|
| Ма   | McPaul silt<br>loam | 3.84  | 2.4%                | lw                         |                    | 90                    |                        | 5                         | 90  | 140                     |                        | 70         | 34  | 44                          | 74                   |
|      | Wei                 | ghted | Average             | 3.09                       | *-                 | 64.2                  | 0.4                    | 0.7                       | 9.4 | 15.7                    | 6.8                    | 8.5        | 3.3 | 1.1                         | *n 68.3              |