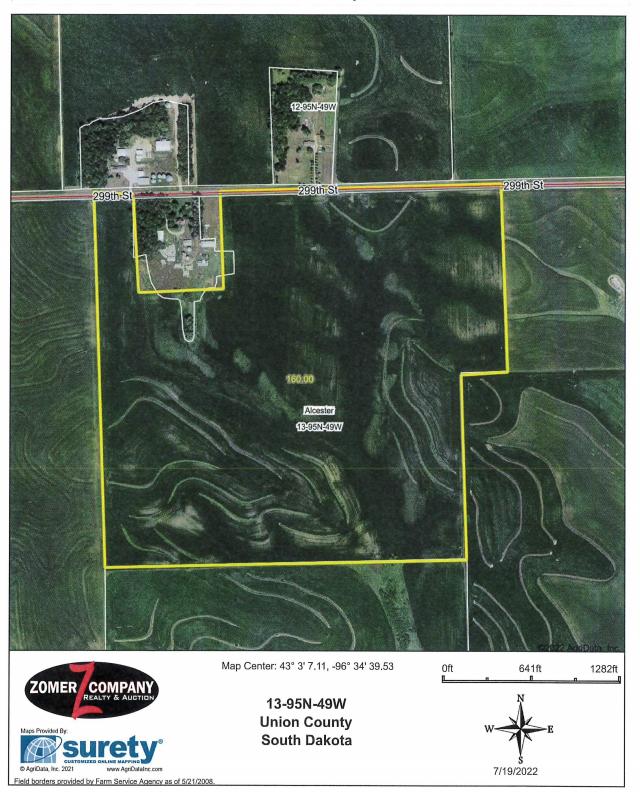

Darrell Vande Vegte - 712-470-1125

Legal Description: The West One-Fourth of the Northeast Quarter of the Northeast Quarter (W1/2 NE1/4 NE1/4); the West Half of the Northeast Quarter (W1/2 NE1/4); and the East Half of the Northwest Quarter (E1/2 NW1/4), except Wilson Tract I in the NE1/4 NW1/4 as platted in Book 9 of Plats on Page 86 and in Plat Correction as recorded in Book 26 of Miscellaneous on Page 958; all in Section 13, Township 95 North, Range 49 West of the 5th P.M., Union County, South Dakota, according to the government survey thereof. Subject to all public roads and easements of record.

General Description: This property contains 160+/- gross acres according to the Union County Assessor. According to FSA this tract of farmland has approx. 157.8+/- tillable acres. The predominant soil types include: CnD2-Crofton-Nora, Ae-Alcester, McB-Moody, MdC-Moody-Nora, ShE-Shindler, Ma-McPaul. According to Agri-Data this farm has a productivity index rating of 64.2 and a county soil rating of .707. This farm has a corn base of 114.7 acres with a PLC yield of 144bu and a soybean base of 13.7 acres with a PLC yield of 44bu. This farm has rolling topography with some grass terraces. This farm had approx. 8345ft of drainage tile installed in 2016! This farm presents a great opportunity to add a farm with good soils to your current operation or also presents a great investment opportunity to purchase a farm in a great area! This farm has had a great production history! This auction offers you the opportunity to purchase an excellent Union County, SD farm! Make plans today to attend this auction and purchase this property!!!

#### **Aerial Map**