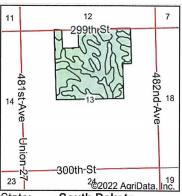

Location: From Alcester, SD go North on SD HWY 11 for 2 miles to 299th St. then go 2 1/2 miles East on 299th St. The Farm is located on the South side of 299th St. Auction signs will be posted. Watch zomercompany.com for inclement weather! Auction will be held at the site of the land.

Darrell Vande Vegte - 712-470-1125

Legal Description: The West One-Fourth of the Northeast Quarter of the Northeast Quarter (W1/2 NE1/4 NE1/4); the West Half of the Northeast Quarter (W1/2 NE1/4); and the East Half of the Northwest Quarter (E1/2 NW1/4), except Wilson Tract I in the NE1/4 NW1/4 as platted in Book 9 of Plats on Page 86 and in Plat Correction as recorded in Book 26 of Miscellaneous on Page 958; all in Section 13, Township 95 North, Range 49 West of the 5th P.M., Union County, South Dakota, according to the government survey thereof. Subject to all public roads and easements of record.

General Description: This property contains 160+/- gross acres according to the Union County Assessor. According to FSA this tract of farmland has approx. 157.8+/- tillable acres. The predominant soil types include: CnD2-Crofton-Nora, Ae-Alcester, McB-Moody, MdC-Moody-Nora, ShE-Shindler, Ma-McPaul. According to Agri-Data this farm has a productivity index rating of 64.2 and a county soil rating of .707. This farm has a corn base of 114.7 acres with a PLC yield of 144bu and a soybean base of 13.7 acres with a PLC yield of 44bu. This farm has rolling topography with some grass terraces. This farm had approx. 8345ft of drainage tile installed in 2016! This farm presents a great opportunity to add a farm with good soils to your current operation or also presents a great investment opportunity to purchase a farm in a great area! This farm has had a great production history! This auction offers you the opportunity to purchase an excellent Union County, SD farm! Make plans today to attend this auction and purchase this property!!!