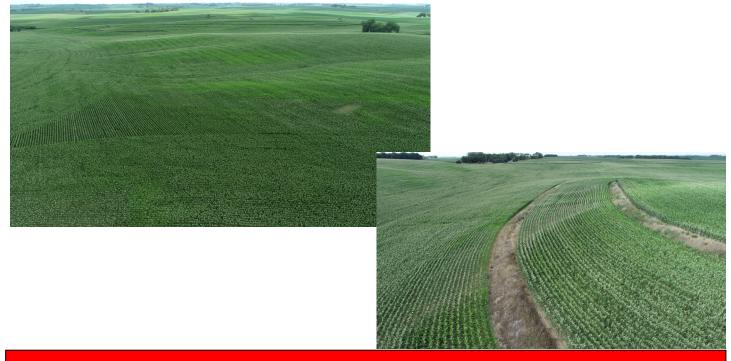

General Description: This property contains 160+/- gross acres according to the Union County Assessor. According to FSA this tract of farmland has approx. 157.8+/- tillable acres. The predominant soil types include: CnD2-Crofton-Nora, Ae-Alcester, McB-Moody, MdC-Moody-Nora, ShE-Shindler, Ma-McPaul. According to Agri-Data this farm has a productivity index rating of 64.2 and a county soil rating of .707. This farm has a corn base of 114.7 acres with a PLC yield of 144bu and a soybean base of 13.7 acres with a PLC yield of 44bu. This farm has rolling topography with some grass terraces. This farm had approx. 8345ft of drainage tile installed in 2016! This farm presents a great opportunity to add a farm with good soils to your current operation or also presents a great investment opportunity to purchase a farm in a great area! This farm has had a great production history! This auction offers you the opportunity to purchase an excellent Union County, SD farm! Make plans today to attend this auction and purchase this property!!!