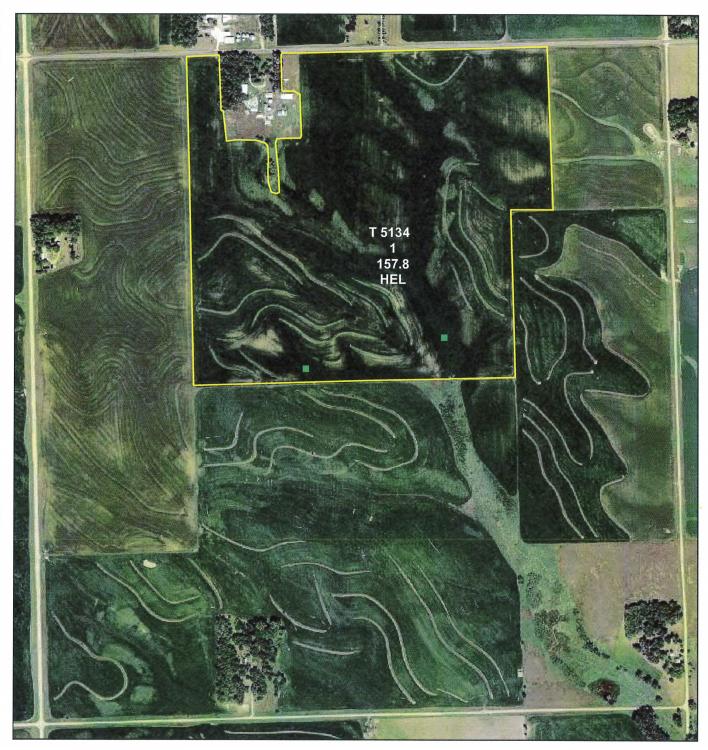

#### **Aerial Map**

General Description: This property contains 160+/- gross acres according to the Union County Assessor. According to FSA this tract of farmland has approx. 157.8+/- tillable acres. The predominant soil types include: CnD2-Crofton-Nora, Ae-Alcester, McB-Moody, MdC-Moody-Nora, ShE-Shindler, Ma-McPaul. According to Agri-Data this farm has a productivity index rating of 64.2 and a county soil rating of .707. This farm has a corn base of 114.7 acres with a PLC yield of 144bu and a soybean base of 13.7 acres with a PLC yield of 44bu. This farm has rolling topography with some grass terraces. This farm had approx. 8345ft of drainage tile installed in 2016! This farm presents a great opportunity to add a farm with good soils to your current operation or also presents a great investment opportunity to purchase a farm in a great area! This farm has had a great production history! This auction offers you the opportunity to purchase an excellent Union County, SD farm! Make plans today to attend this auction and purchase this property!!!