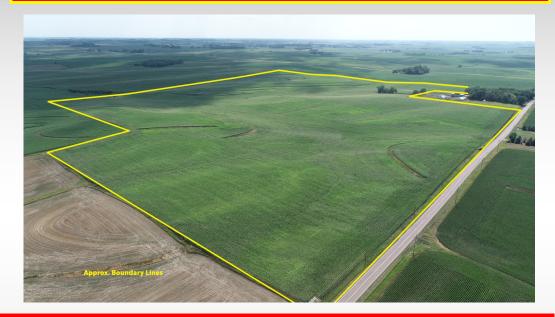

# **ZOMER COMPANY**

160+/- Acres of Farmland In Alcester TWP, Union County, SD Farmland!!!

Located Northeast of Alcester, SD & Southeast of Norway Center, SD !!!

Auction Date October 12, 2022 @ 10:30 A.M.

General Description: This property contains 160+/- gross acres according to the Union County Assessor. According to FSA this tract of farmland has approx. 157.8+/- tillable acres. The predominant soil types include: CnD2-Crofton-Nora, Ae-Alcester, McB-Moody, MdC-Moody-Nora, ShE-Shindler, Ma-McPaul. According to Agri-Data this farm has a productivity index rating of 64.2 and a county soil rating of .707. This farm has a corn base of 114.7 acres with a PLC yield of 144bu and a soybean base of 13.7 acres with a PLC yield of 44bu. This farm has rolling topography with some grass terraces. This farm had approx. 8345ft of drainage tile installed in 2016! This farm presents a great opportunity to add a farm with good soils to your current operation or also presents a great investment opportunity to purchase a farm in a great area! This farm has had a great production history! This auction offers you the opportunity to purchase an excellent Union County, SD farm! Make plans today to attend this auction and purchase this property!!!

Method of sale: This farm will be sold with the final bid price x the gross county acres. This farm will not be surveyed and buyer will be purchasing this property based on 160+/- gross county acres. Auction will be held on site at the site of the farmland.