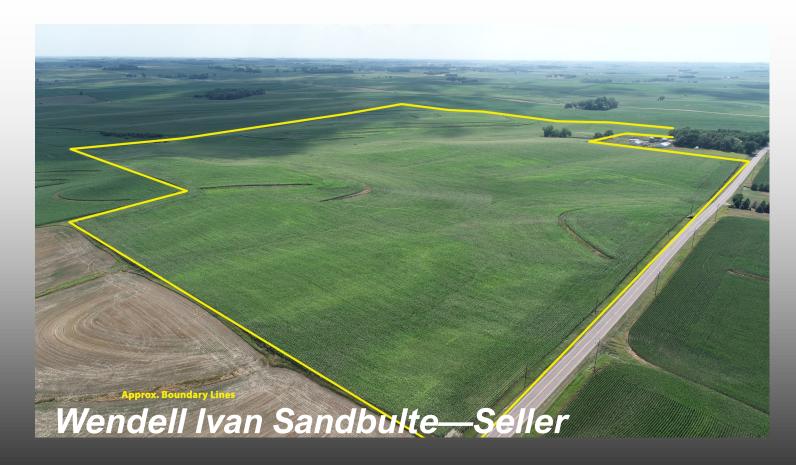

# **ZOMER COMPANY**

160+/- Acres of Farmland In Alcester TWP, Union County, SD Farmland!!!

Located Northeast of Alcester, SD & Southeast of Norway Center, SD !!!

Auction Date October 12, 2022 @ 10:30 A.M.

Wendell Ivan Sandbulte —Owner

zomercompany.com

General Description: This property contains 160+/- gross acres according to the Union County Assessor. According to FSA this tract of farmland has approx. 157.8+/- tillable acres. The predominant soil types include: CnD2-Crofton-Nora, Ae-Alcester, McB-Moody, MdC-Moody-Nora, ShE-Shindler, Ma-McPaul. According to Agri-Data this farm has a productivity index rating of 64.2 and a county soil rating of .707. This farm has a corn base of 114.7 acres with a PLC yield of 144bu and a soybean base of 13.7 acres with a PLC yield of 44bu. This farm has rolling topography with some grass terraces. This farm had approx. 8345ft of drainage tile installed in 2016! This farm presents a great opportunity to add a farm with good soils to your current operation or also presents a great investment opportunity to purchase a farm in a great area! This farm has had a great production history! This auction offers you the opportunity to purchase an excellent Union County, SD farm! Make plans today to attend this auction and purchase this property!!!