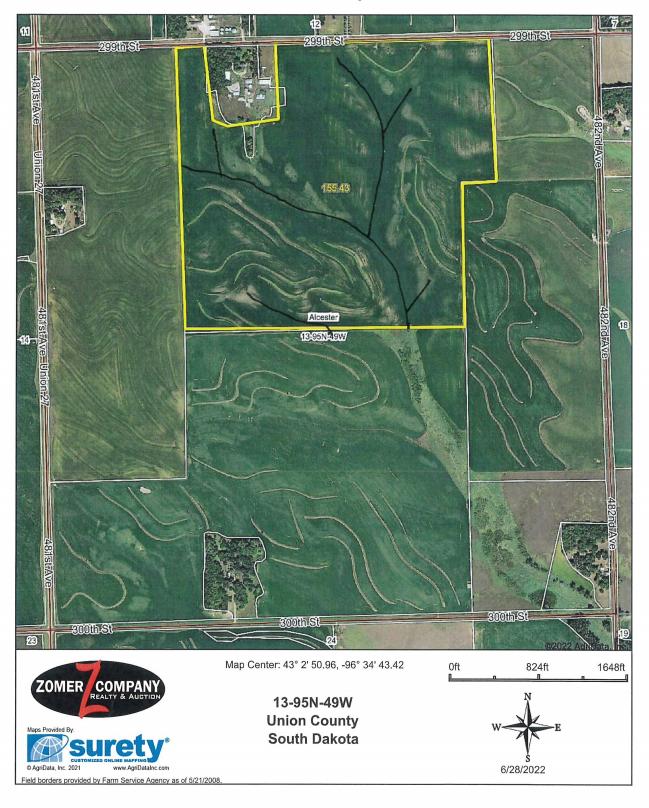

Darrell Vande Vegte - 712-470-1125

Legal Description: The West One-Fourth of the Northeast Quarter of the Northeast Quarter (W1/2 NE1/4 NE1/4); the West Half of the Northeast Quarter (W1/2 NE1/4); and the East Half of the Northwest Quarter (E1/2 NW1/4), except Wilson Tract I in the NE1/4 NW1/4 as platted in Book 9 of Plats on Page 86 and in Plat Correction as recorded in Book 26 of Miscellaneous on Page 958; all in Section 13, Township 95 North, Range 49 West of the 5th P.M., Union County, South Dakota, according to the government survey thereof. Subject to all public roads and easements of record.

General Description: This property contains 160+/- gross acres according to the Union County Assessor. According to FSA this tract of farmland has approx. 157.8+/- tillable acres. The predominant soil types include: CnD2-Crofton-Nora, Ae-Alcester, McB-Moody, MdC-Moody-Nora, ShE-Shindler, Ma-McPaul. According to Agri-Data this farm has a productivity index rating of 64.2 and a county soil rating of .707. This farm has a corn base of 114.7 acres with a PLC yield of 144bu and a soybean base of 13.7 acres with a PLC yield of 44bu. This farm has rolling topography with some grass terraces. This farm had approx. 8345ft of drainage tile installed in 2016! This farm presents a great opportunity to add a farm with good soils to your current operation or also presents a great investment opportunity to purchase a farm in a great area! This farm has had a great production history! This auction offers you the opportunity to purchase an excellent Union County, SD farm! Make plans today to attend this auction and purchase this property!!!

Method of sale: This farm will be sold with the final bid price x the gross county acres. This farm will not be surveyed and buyer will be purchasing this property based on 160+/- gross county acres. Auction will be held on site at the site of the farmland.

#### **Aerial Map**