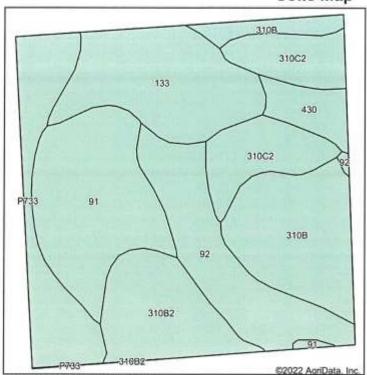

#### Soils Map

State: lowa County: Lyon Location: 32-98N-44W Township: Wheeler Acres: 40

Date: 10/3/2022

| Archiv | ved Soils Endin                                                             | g 1/21 | /2012               |                            |      |                           |                                   |           |                              |            |                             |                |
|--------|-----------------------------------------------------------------------------|--------|---------------------|----------------------------|------|---------------------------|-----------------------------------|-----------|------------------------------|------------|-----------------------------|----------------|
| Code   | Soil Description                                                            | Acres  | Percent<br>of field | Non-<br>Irr<br>Class<br>*c | CSR* | Bromegrass<br>alfalfa AUM | Bromegrass<br>alfalfa hay<br>Tons | Com<br>Bu | Kentucky<br>bluegrass<br>AUM | Oats<br>Bu | Smooth<br>bromegrass<br>AUM | Soybeans<br>Bu |
| 91     | Primghar silty<br>clay loam, 0 to 2<br>percent slopes                       | 7.13   | 17.8%               | lw                         | 76   | 6.8                       | 5.3                               | 189       | 3.3                          | 100        | 5.5                         | 50             |
| 310B   | Galva silty clay<br>loam, 2 to 5<br>percent slopes                          | 6.40   | 16.0%               | lle                        | 66   | 8.9                       | 5.1                               | 175       | 3                            | 92         | 5                           | 46             |
| 133    | Colo silty clay<br>loam, 0 to 2<br>percent slopes                           | 6.25   | 15.6%               | llw                        | 69   | 6.3                       | 3.7                               | 179       | 3                            | 92         | 5                           | 46             |
| 92     | Marcus silty clay<br>loam, 0 to 2<br>percent slopes                         | 5.55   | 13.9%               | llw                        | 71   | 6.6                       | 3.8                               | 182       | 3.1                          | 96         | 5.2                         | 48             |
| 310C2  | Galva silty clay<br>loam, 5 to 9<br>percent slopes,<br>moderately<br>eroded | 4.58   | 11.5%               | Ille                       | 50   | 8.3                       | 4.7                               | 154       | 2.8                          | 85         | 4.6                         | 42             |
| 733    | Calco silty clay<br>loam, 0 to 2<br>percent slopes                          | 4.47   | 11.2%               | llw                        | 64   | 6.5                       | 3.3                               | 172       | 2.7                          | 83         | 4.6                         | 42             |
| 310B2  | Galva silty clay<br>loam, 2 to 5<br>percent slopes,<br>moderately<br>eroded | 4.22   | 10.5%               | lle                        | 64   | 8.8                       | 5                                 | 172       | 2.9                          | 89         | 4.8                         | 44             |

Soils data provided by USDA and NRCS.

| Code | Soil Description                                     |        | Section 1. Control of the Control of | Non-<br>Irr<br>Class<br>*c | CSR* | Bromegrass<br>alfalfa AUM | Bromegrass<br>alfalfa hay<br>Tons | Com<br>Bu | Kentucky<br>bluegrass<br>AUM | Oats<br>Bu | Smooth<br>bromegrass<br>AUM | Soybeans<br>Bu |
|------|------------------------------------------------------|--------|--------------------------------------------------------------------------------------------------------------------------------------------------------------------------------------------------------------------------------------------------------------------------------------------------------------------------------------------------------------------------------------------------------------------------------------------------------------------------------------------------------------------------------------------------------------------------------------------------------------------------------------------------------------------------------------------------------------------------------------------------------------------------------------------------------------------------------------------------------------------------------------------------------------------------------------------------------------------------------------------------------------------------------------------------------------------------------------------------------------------------------------------------------------------------------------------------------------------------------------------------------------------------------------------------------------------------------------------------------------------------------------------------------------------------------------------------------------------------------------------------------------------------------------------------------------------------------------------------------------------------------------------------------------------------------------------------------------------------------------------------------------------------------------------------------------------------------------------------------------------------------------------------------------------------------------------------------------------------------------------------------------------------------------------------------------------------------------------------------------------------------|----------------------------|------|---------------------------|-----------------------------------|-----------|------------------------------|------------|-----------------------------|----------------|
| 430  | Ackmore silty<br>clay loam, 1 to 3<br>percent slopes | 1.40   | 3.5%                                                                                                                                                                                                                                                                                                                                                                                                                                                                                                                                                                                                                                                                                                                                                                                                                                                                                                                                                                                                                                                                                                                                                                                                                                                                                                                                                                                                                                                                                                                                                                                                                                                                                                                                                                                                                                                                                                                                                                                                                                                                                                                           | llw                        | 70   | 6.9                       | 4.8                               | 181       | 2.9                          | 89         | 4.9                         | 45             |
| V    | We                                                   | ighted | Average                                                                                                                                                                                                                                                                                                                                                                                                                                                                                                                                                                                                                                                                                                                                                                                                                                                                                                                                                                                                                                                                                                                                                                                                                                                                                                                                                                                                                                                                                                                                                                                                                                                                                                                                                                                                                                                                                                                                                                                                                                                                                                                        | 1.94                       | 66.8 | 7.4                       | 4.5                               | 176.2     | 3                            | 91.8       | 5                           | 45.8           |

#### Soils Map

County: Lyon Location: 32-98N-44W Township: Wheeler Acres: 40

10/3/2022 Date:

| Soils d | ata provided by USDA and NRCS.                                                | zz Adriba | SD. H.W.         | © AgriData, Inc. 2021 | N N    | ww.AgriDo |                      |
|---------|-------------------------------------------------------------------------------|-----------|------------------|-----------------------|--------|-----------|----------------------|
|         | Symbol: IA119, Soil Area Version: 30<br>ymbol: IA167, Soil Area Version: 31   |           |                  |                       |        |           |                      |
| Code    | Soil Description                                                              | Acres     | Percent of field | Non-Irr Class<br>*c   | CSR2** | CSR       | *n NCCPI<br>Soybeans |
| 91      | Primghar silty clay loam, 0 to 2 percent slopes                               | 7.13      | 17.8%            | lw                    | 100    | 76        | 78                   |
| 310B    | Galva silty clay loam, 2 to 5 percent slopes                                  | 6.39      | 16.0%            | lle                   | 95     | 66        | 76                   |
| 133     | Colo silty clay loam, deep loess, 0 to 2 percent slopes, occasionally flooded | 6.22      | 15.6%            | Ilw                   | 78     | 69        | 80                   |
| 92      | Marcus silty clay loam, 0 to 2 percent slopes                                 | 5,58      | 14.0%            | llw                   | 94     | 71        | 75                   |
| 310C2   | Galva silty clay loam, 5 to 9 percent slopes, eroded                          | 4.60      | 11.5%            | Ille                  | 84     | 50        | 66                   |
| P733    | Calco silty clay loam, 0 to 2 percent slopes, occasionally flooded            | 4.40      | 11.0%            | Ilw                   | 78     |           | 75                   |
| 310B2   | Galva silty clay loam, 2 to 5 percent slopes, eroded                          | 4.26      | 10.6%            | lle                   | 90     | 64        | 68                   |
| 430     | Ackmore silt loam, 0 to 2 percent slopes, occasionally flooded                | 1,42      | 3.6%             | llw                   | 77     | 70        | 86                   |
| - 10    |                                                                               | Weig      | hted Average     | 1.94                  | 88.8   | ٠.        | *n 75.1              |

Soils data provided by USDA and NRCS.

<sup>\*\*</sup>IA has updated the CSR values for each county to CSR2.
\*- CSR weighted average cannot be calculated on the current soils data, use prior data version for csr values,
\*n: The aggregation method is "Weighted Average using all components"
\*c: Using Capabilities Class Dominant Condition Aggregation Method