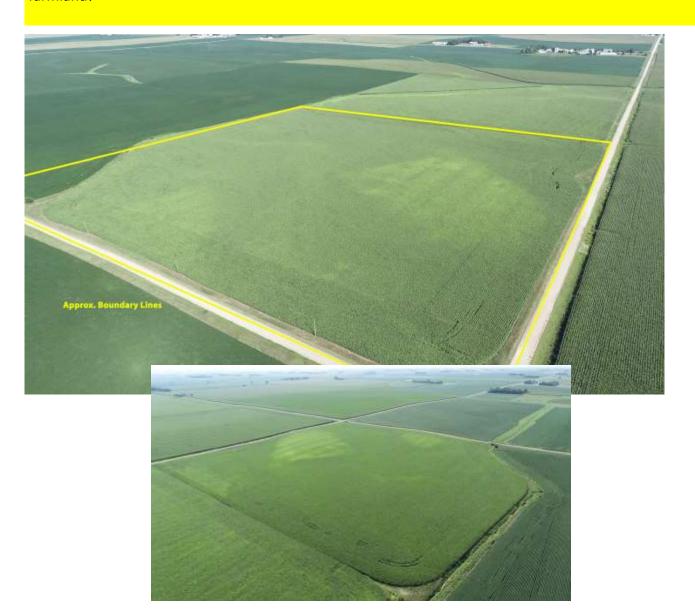

**Legal Description:** The SE1/4 of the SE1/4 of Section 32, TWP 98N, Range 44W, Lyon County, IA—subject to public roads and easements of record.

General description: According to the county assessor, this property contains 40+/- gross acres. According to FSA, this farm contains approx. 38+/- tillable acres with the remainder in road and ditch and grass waterway. FSA will need to do a reconstitution on this farm due to the recent survey. This farm has a corn base of 25.80 acres with a PLC yield of 158bu and soybean base of 11.30 acres with a PLC yield of 47bu. This farm is classified as NHEL. The predominant soil types include: 91-Primghar, 310B, B2, C2-Galva, 133-Colo, 92-Marcus, P733-Calco, 430-Ackmore. The average CSR2 is 88.8 and the average CSR1 is 66.8. This is an amazing opportunity to purchase a smaller tract of farmland in a great area! If you are a younger farmer or an investor looking for a tract of land to invest in this is a wonderful opportunity to purchase good tract of farmland! Make plans today to purchase this property!

Terms: Purchaser (s) will be required to pay a non-refundable 15 % of the purchase price as earnest money deposit, and also agree to enter into a purchase agreement with the remaining balance due and payable on closing day on or before December 20, 2022 when the buyer shall receive a clear and merchantable title to the property. This farm is being sold as is as a cash sale with no finance contingencies and as is with any/all defects and encroachments if any. While every effort has been made to ensure the accuracy of the information herein, all prospective buyers are encouraged to inspect the property and verify all data provided. No warranties are expressed or implied. Any lines on maps and pictures are for informational purposes only and are not guaranteed to be actual boundary lines of the property. Sellers do not warranty or guarantee that existing fences lie on the true boundary and any new fencing if any will be the responsibility of the purchaser pursuant to IA statutes. Any announcements made day of the auction will supersede any advertisements. All buyers are encouraged to do buyers due diligence. If buyer delays closing penalties will apply. Aerial maps, soil maps and auction booklets are available upon request. This Property is being sold subject to the confirmation of the sellers. Auctioneers and Real Estate brokers are representing the sellers. If any additional information is requested, please contact auctioneers listed below. —De Koster & De Koster PLLC—Attorney for Seller.