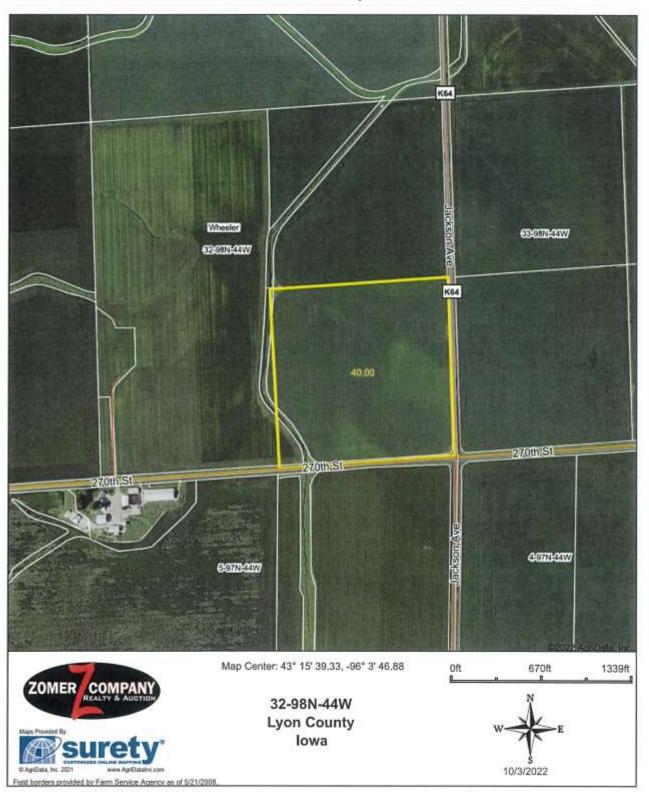

**Legal Description:** The SE1/4 of the SE1/4 of Section 32, TWP 98N, Range 44W, Lyon County, IA—subject to public roads and easements of record.

General description: According to the county assessor, this property contains 40+/- gross acres. According to FSA, this farm contains approx. 38+/- tillable acres with the remainder in road and ditch and grass waterway. FSA will need to do a reconstitution on this farm due to the recent survey. This farm has a corn base of 25.80 acres with a PLC yield of 158bu and soybean base of 11.30 acres with a PLC yield of 47bu. This farm is classified as NHEL. The predominant soil types include: 91-Primghar, 310B, B2, C2-Galva, 133-Colo, 92-Marcus, P733-Calco, 430-Ackmore. The average CSR2 is 88.8 and the average CSR1 is 66.8. This is an amazing opportunity to purchase a smaller tract of farmland in a great area! If you are a younger farmer or an investor looking for a tract of land to invest in this is a wonderful opportunity to purchase good tract of farmland! Make plans today to purchase this property!

#### **Aerial Map**