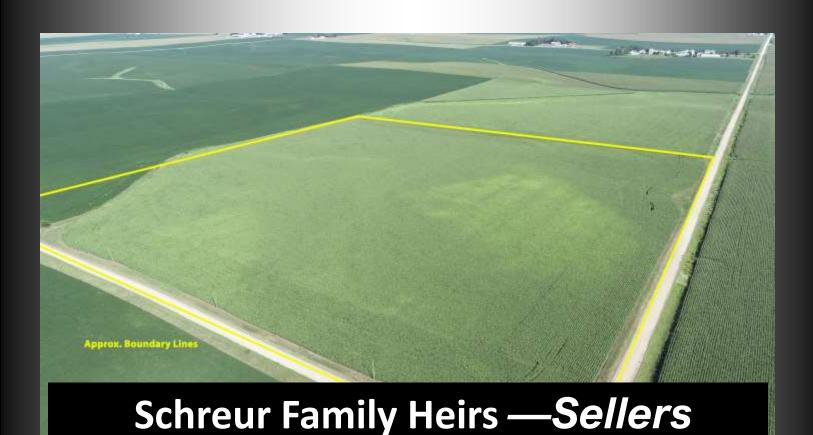

Upcoming Live Public Auction Of 40+/- Acres
Of Wheeler TWP, Lyon County, IA Farmland
This Land Is Located Southwest of George, IA!

**Schreur Family Heirs - Owner** 

**Auction Date: November 18, 2022 @ 1:30 P.M.** 

**Legal Description:** The SE1/4 of the SE1/4 of Section 32, TWP 98N, Range 44W, Lyon County, IA—subject to public roads and easements of record.

General description: According to the county assessor, this property contains 40+/- gross acres. According to FSA, this farm contains approx. 38+/- tillable acres with the remainder in road and ditch and grass waterway. FSA will need to do a reconstitution on this farm due to the recent survey. This farm has a corn base of 25.80 acres with a PLC yield of 158bu and soybean base of 11.30 acres with a PLC yield of 47bu. This farm is classified as NHEL. The predominant soil types include: 91-Primghar, 310B, B2, C2-Galva, 133-Colo, 92-Marcus, P733-Calco, 430-Ackmore. The average CSR2 is 88.8 and the average CSR1 is 66.8. This is an amazing opportunity to purchase a smaller tract of farmland in a great area! If you are a younger farmer or an investor looking for a tract of land to invest in this is a wonderful opportunity to purchase good tract of farmland! Make plans today to purchase this property!