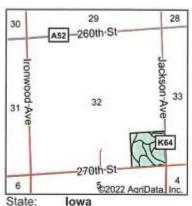

Location: From Jurrens Funeral Home in George, IA go 5 miles South on Kennedy Ave to 260th St., then go 3 miles West on 260th St to Jackson Ave then go 1 mile South on Jackson Ave. Farm is located in the Northwest corner of the intersection of Jackson Ave and 270th St. Auction signs will be posted. Watch zomercompany.com for inclement weather! Auction will be held at the site of the farmland!