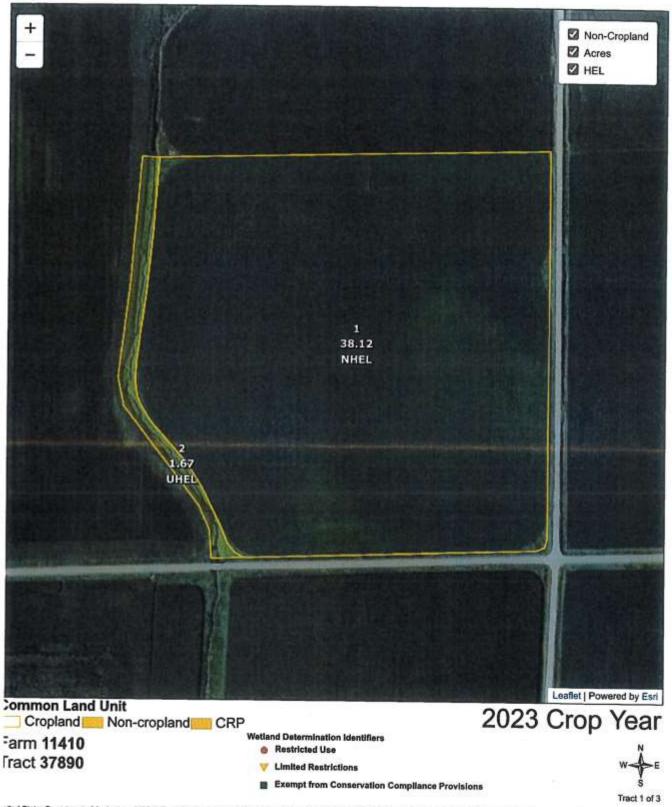

**Legal Description:** The SE1/4 of the SE1/4 of Section 32, TWP 98N, Range 44W, Lyon County, IA—subject to public roads and easements of record.

General description: According to the county assessor, this property contains 40+/- gross acres. According to FSA, this farm contains approx. 38+/- tillable acres with the remainder in road and ditch and grass waterway. FSA will need to do a reconstitution on this farm due to the recent survey. This farm has a corn base of 25.80 acres with a PLC yield of 158bu and soybean base of 11.30 acres with a PLC yield of 47bu. This farm is classified as NHEL. The predominant soil types include: 91-Primghar, 310B, B2, C2-Galva, 133-Colo, 92-Marcus, P733-Calco, 430-Ackmore. The average CSR2 is 88.8 and the average CSR1 is 66.8. This is an amazing opportunity to purchase a smaller tract of farmland in a great area! If you are a younger farmer or an investor looking for a tract of land to invest in this is a wonderful opportunity to purchase good tract of farmland! Make plans today to purchase this property!

TOTAL 147.20 0.00

NOTES

Tract Number : 37890

Description : SE4 SE4 SEC 32 WHEELER - LYON

FSA Physical Location : IOWA/LYON ANSI Physical Location : IOWA/LYON

BIA Unit Range Number :

HEL Status : NHEL: No agricultural commodity planted on undetermined fields

Wetland Status : Wetland determinations not complete

WL Violations : None

Owners : LEONA M SCHREUR

Other Producers : None Recon ID : None

| DEMONSTRUCTURE OF  |                       |                        | TractLand Dat  | 1 103 40 100 | NEW PROPERTY. |                         | MINHWE                    |
|--------------------|-----------------------|------------------------|----------------|--------------|---------------|-------------------------|---------------------------|
| Farm Land          | Cropland              | DCP Cropland           | WBP            | WRP          | CRP           | GRP                     | Sugarcane                 |
| 39.79              | 38.12                 | 38.12                  | 0.00           | 0.00         | 0.00          | 0.00                    | 0.00                      |
| State Conservation | Other<br>Conservation | Effective DCP Cropland | Double Cropped | MPL          | EWP           | DCP Ag. Rei<br>Activity | Broken From<br>Native Sod |
| 0.00               | 0.00                  | 38.12                  | 0.00           | 0.00         | 0.00          | 0.00                    | 0.00                      |