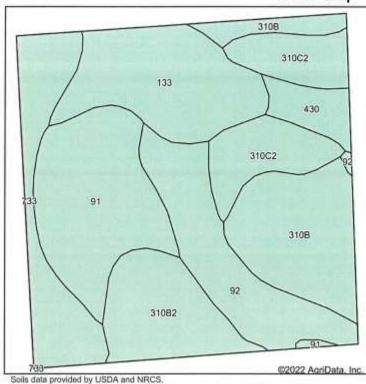

#### Soils Map

State: lowa County: Lyon Location: 32-98N-44W Township: Wheeler Acres: 40

Date: 10/3/2022

| Archiv | ved Soils Endin                                                             | g 1/21 | /2012               |                            |      |                           |                                   |           |                              |            |                             |                |
|--------|-----------------------------------------------------------------------------|--------|---------------------|----------------------------|------|---------------------------|-----------------------------------|-----------|------------------------------|------------|-----------------------------|----------------|
| Code   | Soil Description                                                            | Acres  | Percent<br>of field | Non-<br>Irr<br>Class<br>*c | CSR* | Bromegrass<br>alfalfa AUM | Bromegrass<br>alfalfa hay<br>Tons | Com<br>Bu | Kentucky<br>bluegrass<br>AUM | Oats<br>Bu | Smooth<br>bromegrass<br>AUM | Soybeans<br>Bu |
| 91     | Primghar silty<br>clay loam, 0 to 2<br>percent slopes                       | 7.13   | 17.8%               | lw                         | 76   | 6.8                       | 5.3                               | 189       | 3.3                          | 100        | 5.5                         | 50             |
| 310B   | Galva silty clay<br>loam, 2 to 5<br>percent slopes                          | 6.40   | 16.0%               | lle                        | 66   | 8.9                       | 5.1                               | 175       | 3                            | 92         | 5                           | 46             |
| 133    | Colo silty clay<br>loam, 0 to 2<br>percent slopes                           | 6.25   | 15.6%               | llw                        | 69   | 6.3                       | 3.7                               | 179       | 3                            | 92         | 5                           | 46             |
| 92     | Marcus silty clay<br>loam, 0 to 2<br>percent slopes                         | 5.55   | 13.9%               | llw                        | 71   | 6.6                       | 3.8                               | 182       | 3.1                          | 96         | 5.2                         | 48             |
| 310C2  | Galva silty clay<br>loam, 5 to 9<br>percent slopes,<br>moderately<br>eroded | 4.58   | 11.5%               | Ille                       | 50   | 8.3                       | 4.7                               | 154       | 2.8                          | 85         | 4.6                         | 42             |
| 733    | Calco silty clay<br>loam, 0 to 2<br>percent slopes                          | 4.47   | 11.2%               | llw                        | 64   | 6.5                       | 3.3                               | 172       | 2.7                          | 83         | 4.6                         | 42             |
| 310B2  | Galva silty clay<br>loam, 2 to 5<br>percent slopes,<br>moderately<br>eroded | 4.22   | 10.5%               | lle                        | 64   | 8.8                       | 5                                 | 172       | 2.9                          | 89         | 4.8                         | 44             |

Soils data provided by USDA and NRCS.

| Code | Soil Description                                     |        | Section 1. Control of the Control of | Non-<br>Irr<br>Class<br>*c | CSR* | Bromegrass<br>alfalfa AUM | Bromegrass<br>alfalfa hay<br>Tons | Com<br>Bu | Kentucky<br>bluegrass<br>AUM | Oats<br>Bu | Smooth<br>bromegrass<br>AUM | Soybeans<br>Bu |
|------|------------------------------------------------------|--------|--------------------------------------------------------------------------------------------------------------------------------------------------------------------------------------------------------------------------------------------------------------------------------------------------------------------------------------------------------------------------------------------------------------------------------------------------------------------------------------------------------------------------------------------------------------------------------------------------------------------------------------------------------------------------------------------------------------------------------------------------------------------------------------------------------------------------------------------------------------------------------------------------------------------------------------------------------------------------------------------------------------------------------------------------------------------------------------------------------------------------------------------------------------------------------------------------------------------------------------------------------------------------------------------------------------------------------------------------------------------------------------------------------------------------------------------------------------------------------------------------------------------------------------------------------------------------------------------------------------------------------------------------------------------------------------------------------------------------------------------------------------------------------------------------------------------------------------------------------------------------------------------------------------------------------------------------------------------------------------------------------------------------------------------------------------------------------------------------------------------------------|----------------------------|------|---------------------------|-----------------------------------|-----------|------------------------------|------------|-----------------------------|----------------|
| 430  | Ackmore silty<br>clay loam, 1 to 3<br>percent slopes | 1.40   | 3.5%                                                                                                                                                                                                                                                                                                                                                                                                                                                                                                                                                                                                                                                                                                                                                                                                                                                                                                                                                                                                                                                                                                                                                                                                                                                                                                                                                                                                                                                                                                                                                                                                                                                                                                                                                                                                                                                                                                                                                                                                                                                                                                                           | llw                        | 70   | 6.9                       | 4.8                               | 181       | 2.9                          | 89         | 4.9                         | 45             |
| V    | We                                                   | ighted | Average                                                                                                                                                                                                                                                                                                                                                                                                                                                                                                                                                                                                                                                                                                                                                                                                                                                                                                                                                                                                                                                                                                                                                                                                                                                                                                                                                                                                                                                                                                                                                                                                                                                                                                                                                                                                                                                                                                                                                                                                                                                                                                                        | 1.94                       | 66.8 | 7.4                       | 4.5                               | 176.2     | 3                            | 91.8       | 5                           | 45.8           |

#### Soils Map

County: Lyon Location: 32-98N-44W Township: Wheeler Acres: 40

10/3/2022 Date:

| Soils d | ata provided by USDA and NRCS.                                                | zz Adriba | SD. H.W.         | © AgriData, Inc. 2021 | N N    | ww.AgriDo |                      |
|---------|-------------------------------------------------------------------------------|-----------|------------------|-----------------------|--------|-----------|----------------------|
|         | Symbol: IA119, Soil Area Version: 30<br>ymbol: IA167, Soil Area Version: 31   |           |                  |                       |        |           |                      |
| Code    | Soil Description                                                              | Acres     | Percent of field | Non-Irr Class<br>*c   | CSR2** | CSR       | *n NCCPI<br>Soybeans |
| 91      | Primghar silty clay loam, 0 to 2 percent slopes                               | 7.13      | 17.8%            | lw                    | 100    | 76        | 78                   |
| 310B    | Galva silty clay loam, 2 to 5 percent slopes                                  | 6.39      | 16.0%            | lle                   | 95     | 66        | 76                   |
| 133     | Colo silty clay loam, deep loess, 0 to 2 percent slopes, occasionally flooded | 6.22      | 15.6%            | Ilw                   | 78     | 69        | 80                   |
| 92      | Marcus silty clay loam, 0 to 2 percent slopes                                 | 5,58      | 14.0%            | llw                   | 94     | 71        | 75                   |
| 310C2   | Galva silty clay loam, 5 to 9 percent slopes, eroded                          | 4.60      | 11.5%            | Ille                  | 84     | 50        | 66                   |
| P733    | Calco silty clay loam, 0 to 2 percent slopes, occasionally flooded            | 4.40      | 11.0%            | Ilw                   | 78     |           | 75                   |
| 310B2   | Galva silty clay loam, 2 to 5 percent slopes, eroded                          | 4.26      | 10.6%            | lle                   | 90     | 64        | 68                   |
| 430     | Ackmore silt loam, 0 to 2 percent slopes, occasionally flooded                | 1,42      | 3.6%             | llw                   | 77     | 70        | 86                   |
| - 10    |                                                                               | Weig      | hted Average     | 1.94                  | 88.8   | ٠.        | *n 75.1              |

Soils data provided by USDA and NRCS.

<sup>\*\*</sup>IA has updated the CSR values for each county to CSR2.
\*- CSR weighted average cannot be calculated on the current soils data, use prior data version for csr values,
\*n: The aggregation method is "Weighted Average using all components"
\*c: Using Capabilities Class Dominant Condition Aggregation Method