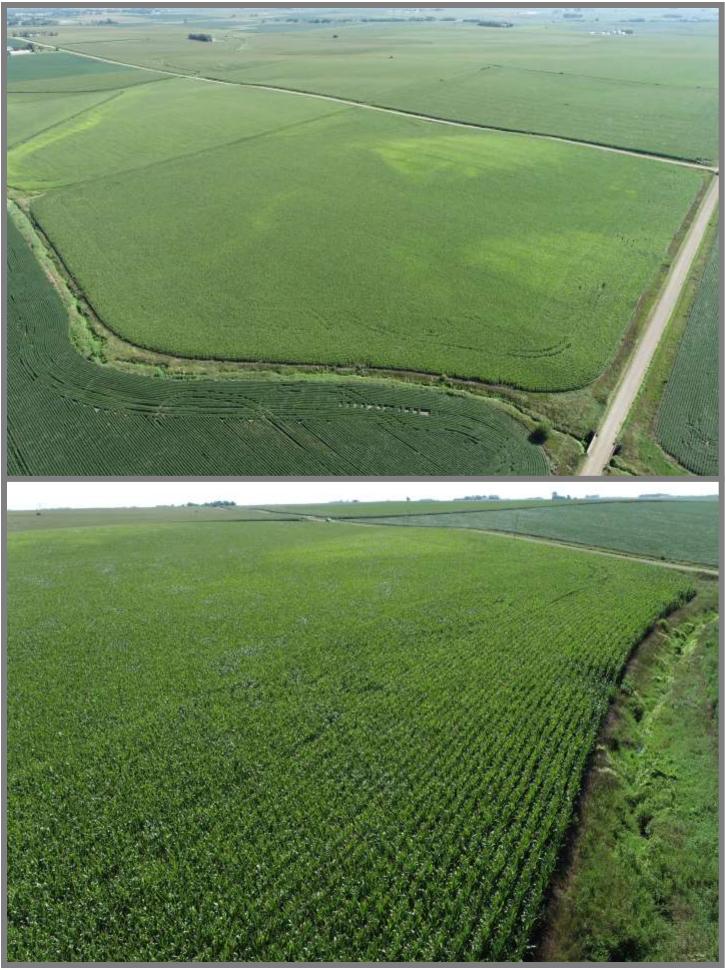

**Legal Description:** The SE1/4 of the SE1/4 of Section 32, TWP 98N, Range 44W, Lyon County, IA—subject to public roads and easements of record.

General description: According to the county assessor, this property contains 40+/- gross acres. According to FSA, this farm contains approx. 38+/- tillable acres with the remainder in road and ditch and grass waterway. FSA will need to do a reconstitution on this farm due to the recent survey. This farm has a corn base of 25.80 acres with a PLC yield of 158bu and soybean base of 11.30 acres with a PLC yield of 47bu. This farm is classified as NHEL. The predominant soil types include: 91-Primghar, 310B, B2, C2-Galva, 133-Colo, 92-Marcus, P733-Calco, 430-Ackmore. The average CSR2 is 88.8 and the average CSR1 is 66.8. This is an amazing opportunity to purchase a smaller tract of farmland in a great area! If you are a younger farmer or an investor looking for a tract of land to invest in this is a wonderful opportunity to purchase good tract of farmland! Make plans today to purchase this property!

#### **Aerial Map**