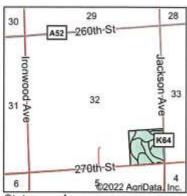

Location: From Jurrens Funeral Home in George, IA go 5 miles South on Kennedy Ave to 260th St., then go 3 miles West on 260th St to Jackson Ave then go 1 mile South on Jackson Ave. Farm is located in the Northwest corner of the intersection of Jackson Ave and 270th St. Auction signs will be posted. Watch zomercompany.com for inclement weather! Auction will be held at the site of the farmland!